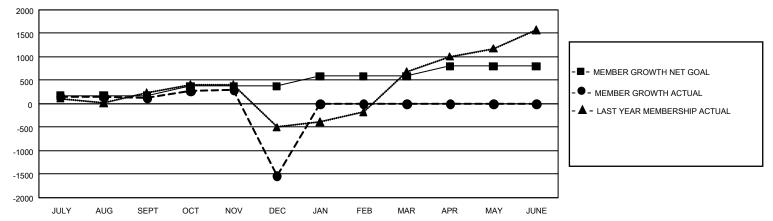

## GAT MONTHLY MEMBERSHIP PROGRESS REPORT Result

Results as of: 12/31/2022

GMT Constitutional Area 5 - E, Group O

REPORT DOES NOT INCLUDE CLUBS IN UNDISTRICTED AREAS.

| Clubs                 |               |           |               | Members               |                          |                         |                                                    |
|-----------------------|---------------|-----------|---------------|-----------------------|--------------------------|-------------------------|----------------------------------------------------|
| RESULTS FOR 2022-2023 |               |           |               | RESULTS FOR 2022-2023 |                          |                         |                                                    |
| QUARTER               | NEW CLUB GOAL | NEW CLUBS | DROPPED CLUBS | QUARTER               | EMBER GROWTH NET<br>GOAL | MEMBER GROWTH<br>ACTUAL | DROPPED MEMBERS<br>ACTUAL (including<br>transfers) |
| JULY/AUG/SEPT         | 18            | 3         | 3             | JULY/AUG/SEPT         | 172                      | 1,020                   | 705                                                |
| OCT/NOV/DEC           | 24            | 3         | 40            | OCT/NOV/DEC           | 200                      | 595                     | 2,217                                              |
| JAN/FEB/MAR           | 27            | 0         | 0             | JAN/FEB/MAR           | 215                      | 0                       | 0                                                  |
| APR/MAY/JUNE          | 27            | 0         | 0             | APR/MAY/JUNE          | 212                      | 0                       | 0                                                  |