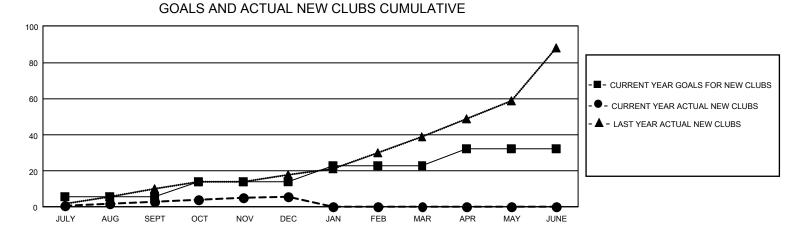

## GAT MONTHLY MEMBERSHIP PROGRESS REPORT Result

Results as of: 12/31/2022

GMT Constitutional Area 5 - E, Group O

REPORT DOES NOT INCLUDE CLUBS IN UNDISTRICTED AREAS.

| Clubs                 |               |           |               | Members               |                          |                         |                                                    |
|-----------------------|---------------|-----------|---------------|-----------------------|--------------------------|-------------------------|----------------------------------------------------|
| RESULTS FOR 2022-2023 |               |           |               | RESULTS FOR 2022-2023 |                          |                         |                                                    |
| QUARTER               | NEW CLUB GOAL | NEW CLUBS | DROPPED CLUBS | QUARTER               | EMBER GROWTH NET<br>GOAL | MEMBER GROWTH<br>ACTUAL | DROPPED MEMBERS<br>ACTUAL (including<br>transfers) |
| JULY/AUG/SEPT         | 18            | 3         | 3             | JULY/AUG/SEPT         | 172                      | 1,020                   | 705                                                |
| OCT/NOV/DEC           | 24            | 3         | 40            | OCT/NOV/DEC           | 200                      | 595                     | 2,217                                              |
| JAN/FEB/MAR           | 27            | 0         | 0             | JAN/FEB/MAR           | 215                      | 0                       | 0                                                  |
| APR/MAY/JUNE          | 27            | 0         | 0             | APR/MAY/JUNE          | 212                      | 0                       | 0                                                  |